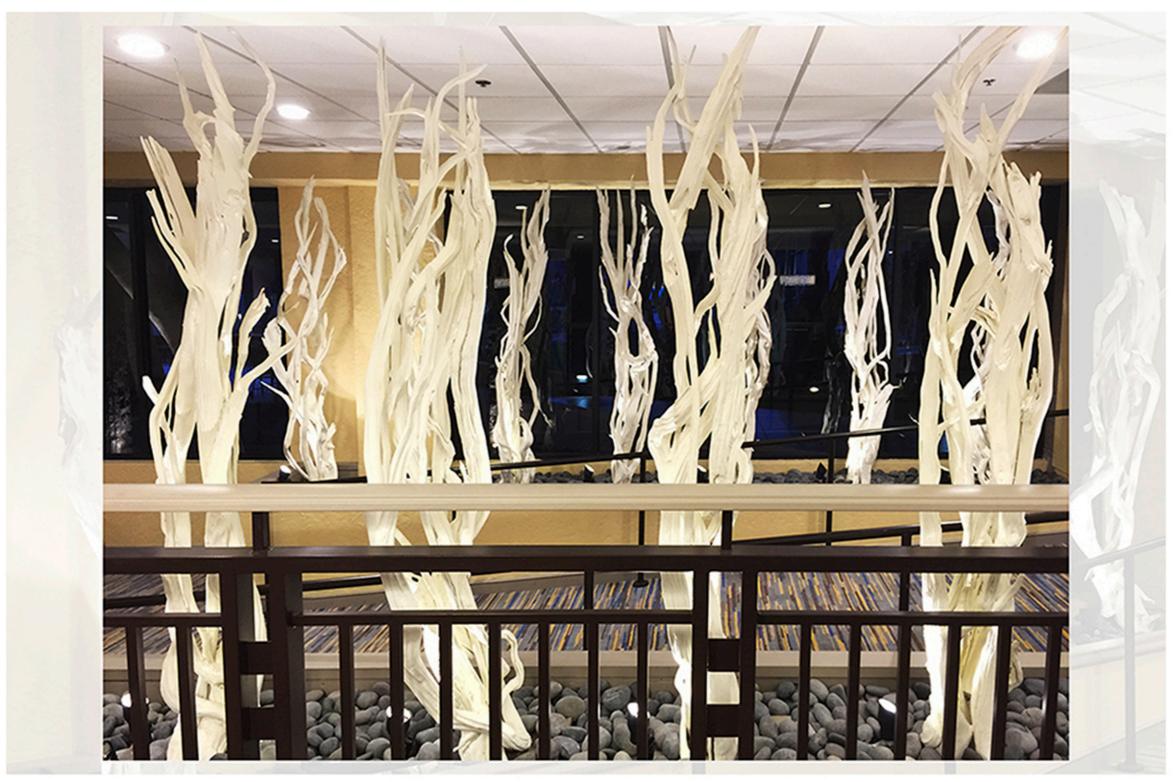

Ceramics Installed 1

Driftwood Sculpture: "Rockaway"

Driftwood Sculpture

Driftwood Sculpture 1

Driftwood Circle with Granite base

Newport Driftwood Sculpture with wood base

White Driftwood Samples

Driftwood Sculpture Radisson Phoenix

Driftwood Sculpture Radisson Phoenix

84"w

Geomtric Wall Sculpture shop drawing

Geometric wall sculpture samples

Geometric Wall Sculpture installation

"Metals in Motion" Metal wall sculpture

"Metals in Motion"
Wall sculpture shop drawing