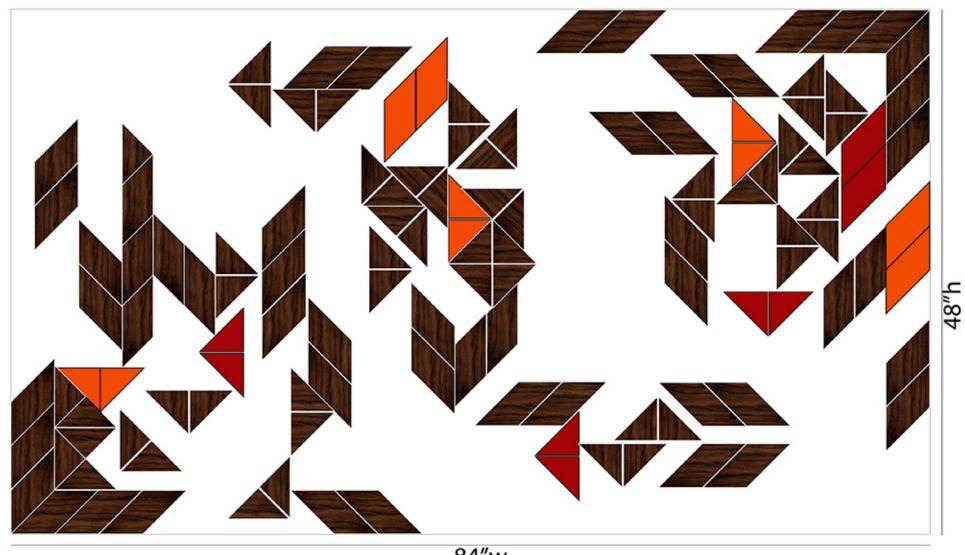

Driftwood Sculpture Radisson Phoenix

84"w

Geomtric Wall Sculpture shop drawing

Geometric wall sculpture samples

Geometric Wall Sculpture installation

"Metals in Motion" Metal wall sculpture

"Metals in Motion"
Wall sculpture shop drawing