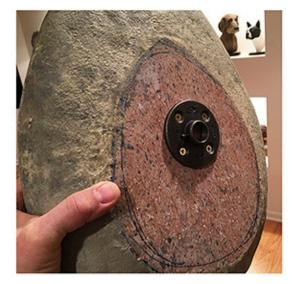

Faux Rocks

Sculpture Stones and hardware

Rock Sculpture

Salt Painted Ceramic Artwork 1 22"x22"

Salt Painted Ceramic Artwork III 22"x22"

Ceramics before install

Cobalt Ceramic Artwork

Ceramics Installed 2