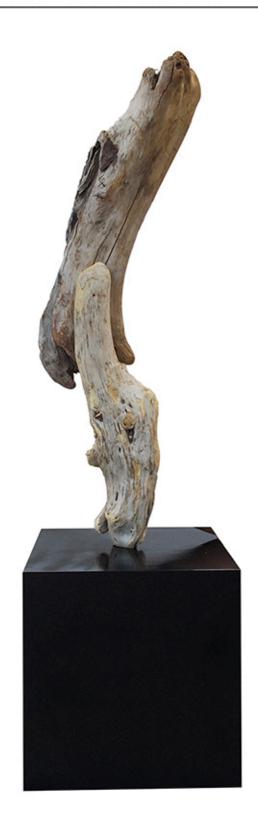

Ceramics Installed 1

Driftwood Sculpture: "Rockaway"

Driftwood Sculpture

Driftwood Sculpture 1

Driftwood Circle with Granite base

Newport Driftwood Sculpture with wood base

White Driftwood Samples

Driftwood Sculpture Radisson Phoenix