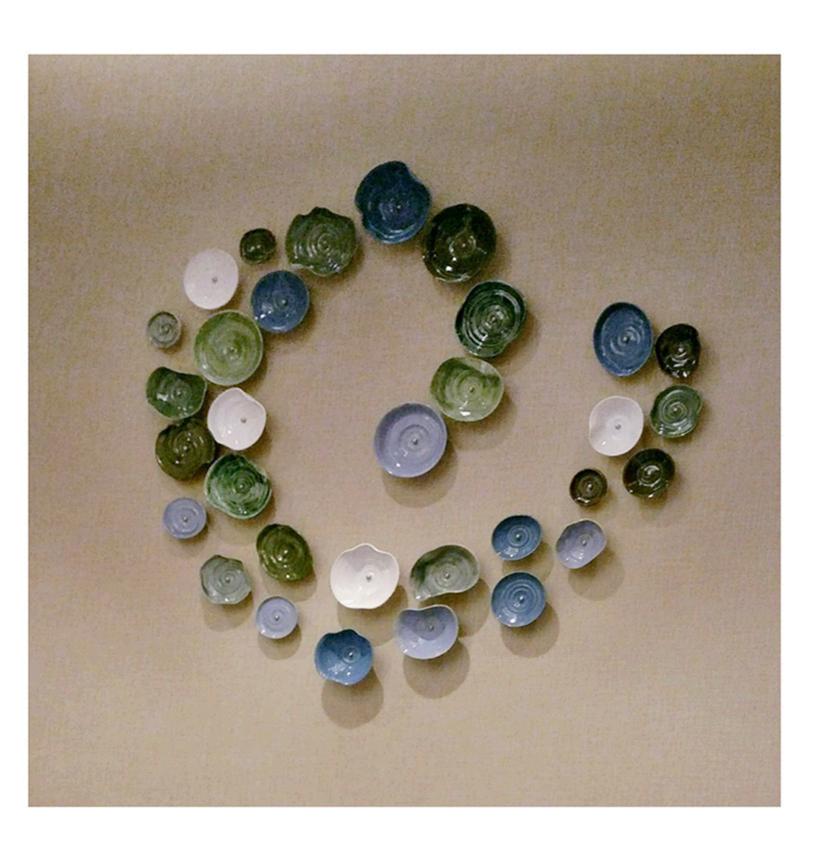

Faux Rocks

Sculpture Stones and hardware

Rock Sculpture

Salt Painted Ceramic Artwork 1 22"x22"

Salt Painted Ceramic Artwork III 22"x22"

Ceramics before install

Cobalt Ceramic Artwork

Ceramics Installed 2