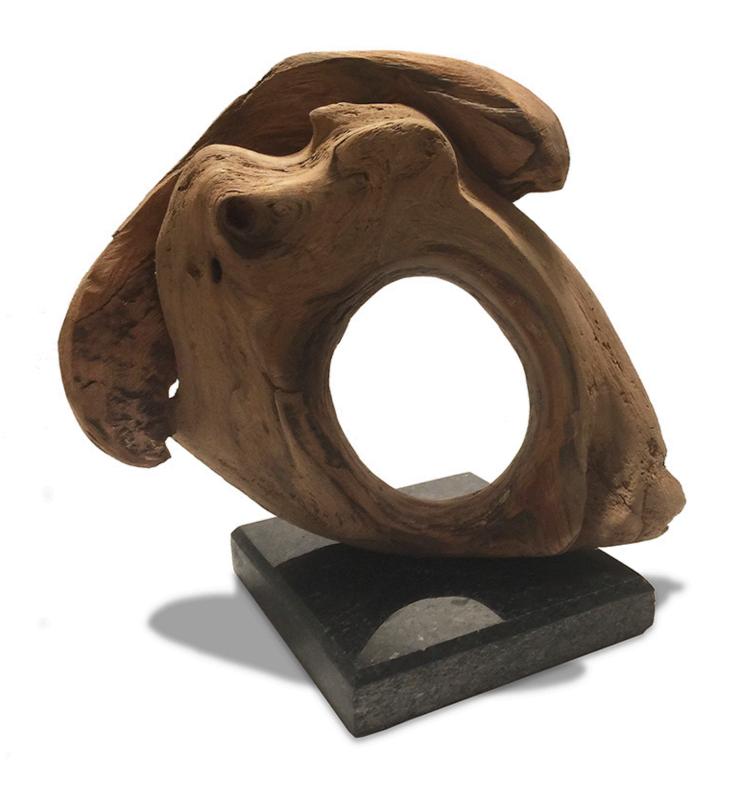

Ceramics Installed 1

Driftwood Sculpture: "Rockaway"

Driftwood Sculpture

Driftwood Sculpture 1

Driftwood Circle with Granite base

Newport Driftwood Sculpture with wood base

White Driftwood Samples

Driftwood Sculpture Radisson Phoenix