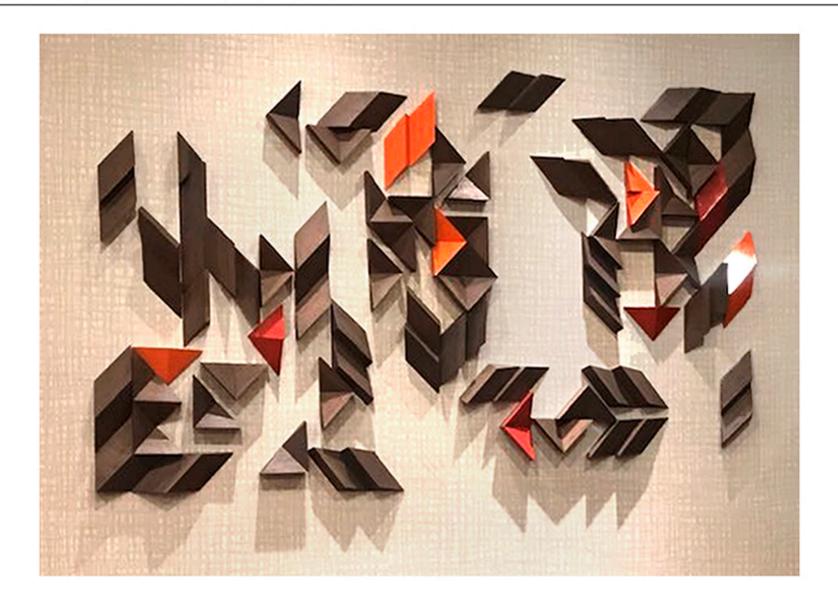

Driftwood Sculpture Radisson Phoenix

84"w

Geomtric Wall Sculpture shop drawing

Geometric wall sculpture samples

Geometric Wall Sculpture installation

"Metals in Motion" Metal wall sculpture

"Metals in Motion"
Wall sculpture shop drawing