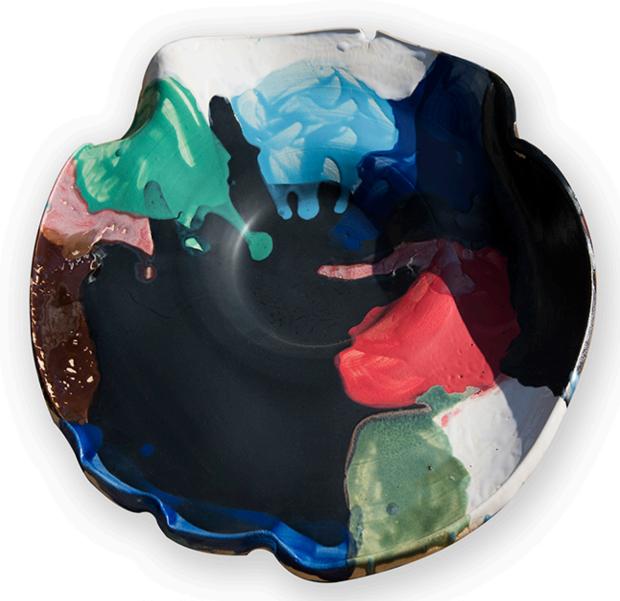

Faux Rocks

Sculpture Stones and hardware

Rock Sculpture

Salt Painted Ceramic Artwork 1 22"x22"

Salt Painted Ceramic Artwork III 22"x22"

Ceramics before install

Cobalt Ceramic Artwork

Ceramics Installed 2