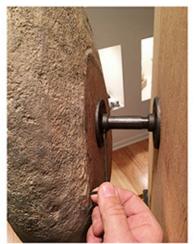

Faux Rocks

Sculpture Stones and hardware

Rock Sculpture

Salt Painted Ceramic Artwork 1 22"x22"

Salt Painted Ceramic Artwork III 22"x22"

Ceramics before install

Cobalt Ceramic Artwork

Ceramics Installed 2