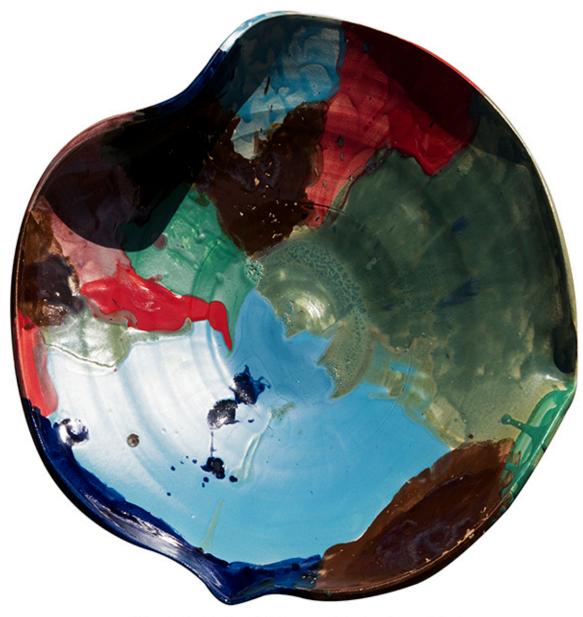

Faux Rocks

Sculpture Stones and hardware

Rock Sculpture

Salt Painted Ceramic Artwork 1 22"x22"

Salt Painted Ceramic Artwork III 22"x22"

Ceramics before install

Cobalt Ceramic Artwork

Ceramics Installed 2