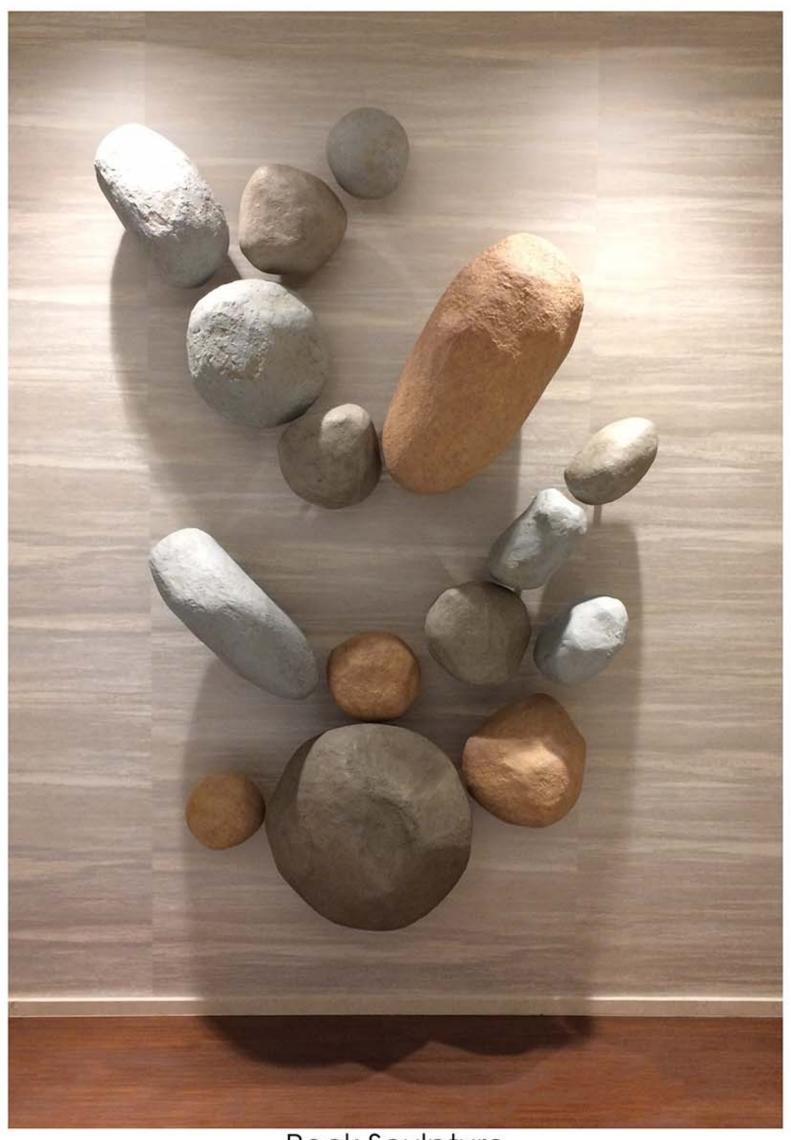

Faux Rocks

Sculpture Stones and hardware

Rock Sculpture

Salt Painted Ceramic Artwork 1 22"x22"

Salt Painted Ceramic Artwork III 22"x22"

Ceramics before install

Cobalt Ceramic Artwork

Ceramics Installed 2