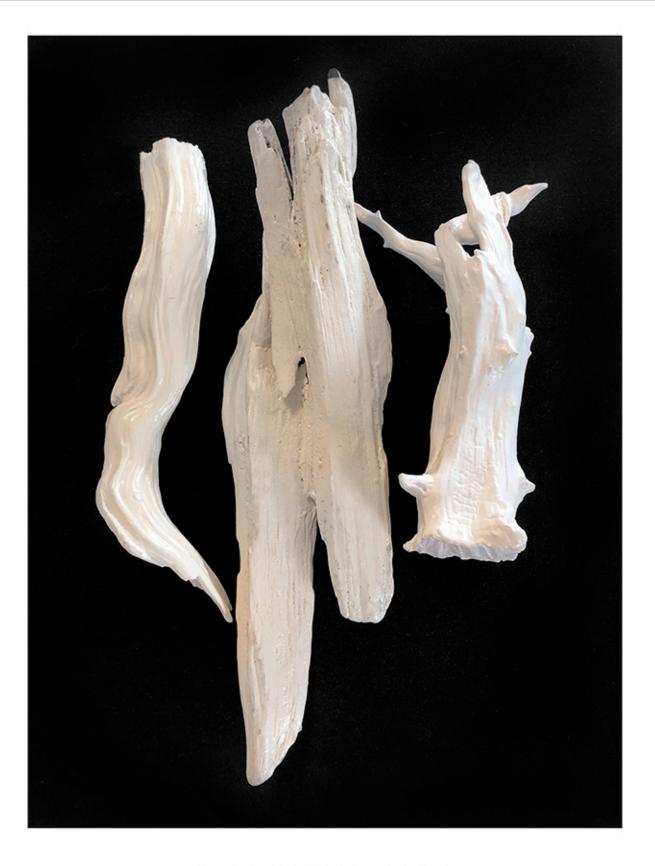

Ceramics Installed 1

Driftwood Sculpture: "Rockaway"

Driftwood Sculpture

Driftwood Sculpture 1

Driftwood Circle with Granite base

Newport Driftwood Sculpture with wood base

White Driftwood Samples

Driftwood Sculpture Radisson Phoenix