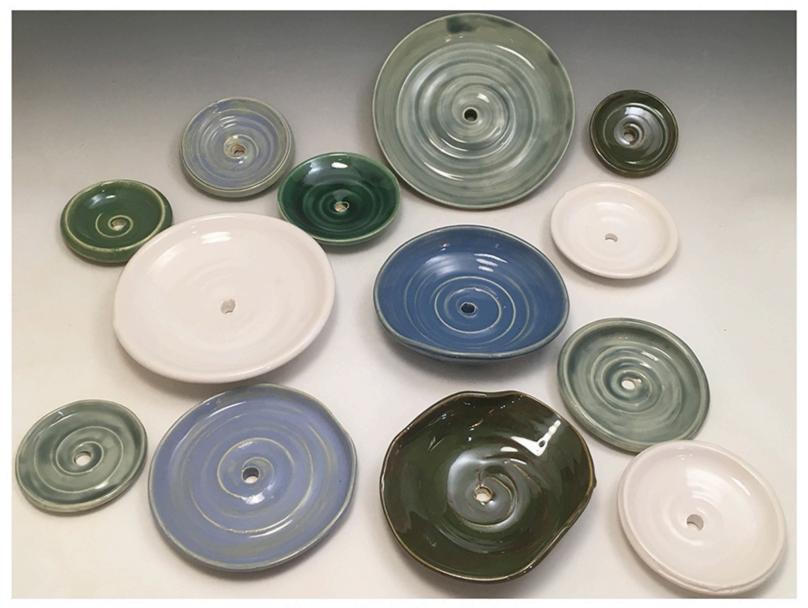

Faux Rocks

Sculpture Stones and hardware

Rock Sculpture

Salt Painted Ceramic Artwork 1 22"x22"

Salt Painted Ceramic Artwork III 22"x22"

Ceramics before install

Cobalt Ceramic Artwork

Ceramics Installed 2