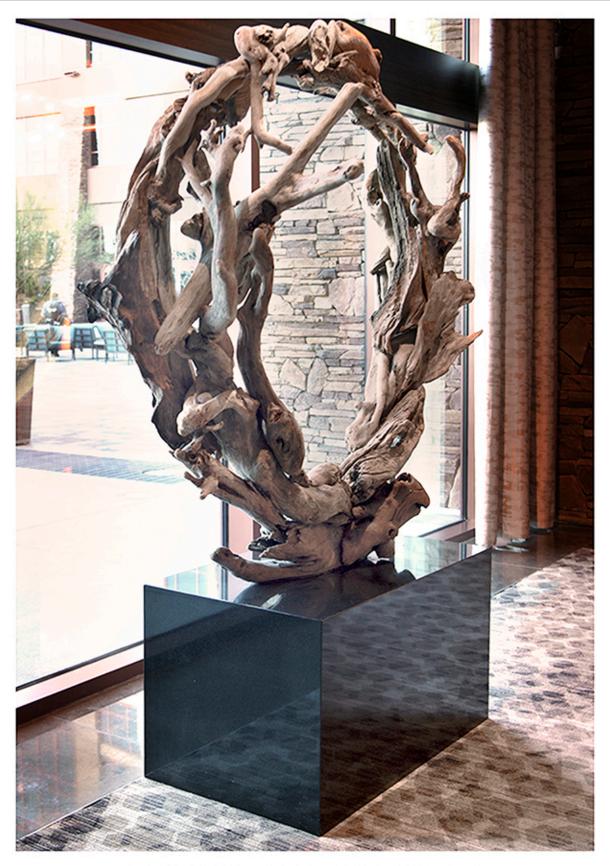

Ceramics Installed 1

Driftwood Sculpture: "Rockaway"

Driftwood Sculpture

Driftwood Sculpture 1

Driftwood Circle with Granite base

Newport Driftwood Sculpture with wood base

White Driftwood Samples

Driftwood Sculpture Radisson Phoenix

Driftwood Sculpture Radisson Phoenix

84"w

Geomtric Wall Sculpture shop drawing

Geometric wall sculpture samples

Geometric Wall Sculpture installation

"Metals in Motion" Metal wall sculpture

"Metals in Motion"
Wall sculpture shop drawing