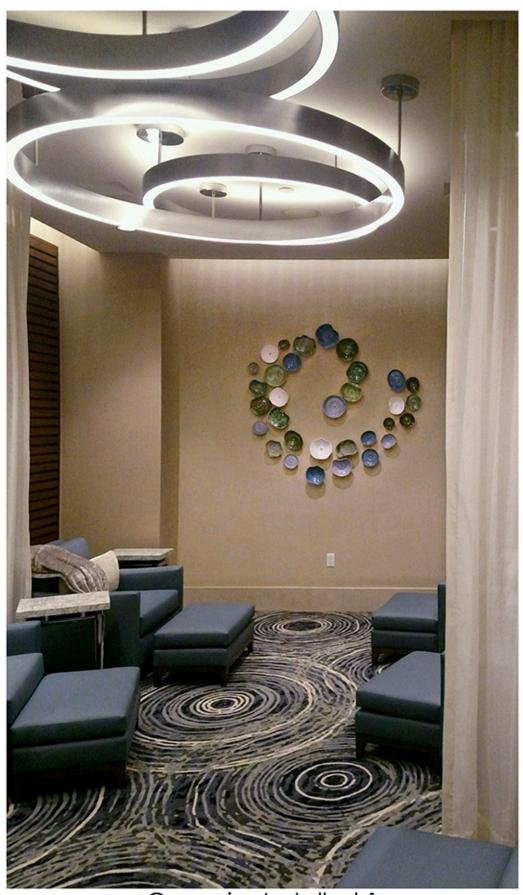

Faux Rocks

Sculpture Stones and hardware

Rock Sculpture

Salt Painted Ceramic Artwork 1 22"x22"

Salt Painted Ceramic Artwork III 22"x22"

Ceramics before install

Cobalt Ceramic Artwork

Ceramics Installed 2