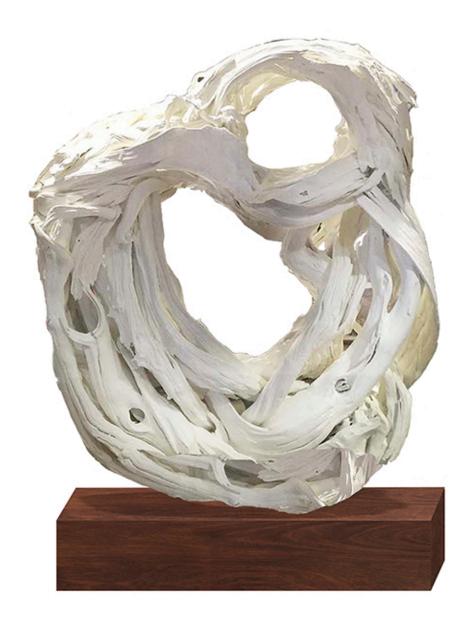

Ceramics Installed 1

Driftwood Sculpture: "Rockaway"

Driftwood Sculpture

Driftwood Sculpture 1

Driftwood Circle with Granite base

Newport Driftwood Sculpture with wood base

White Driftwood Samples

Driftwood Sculpture Radisson Phoenix