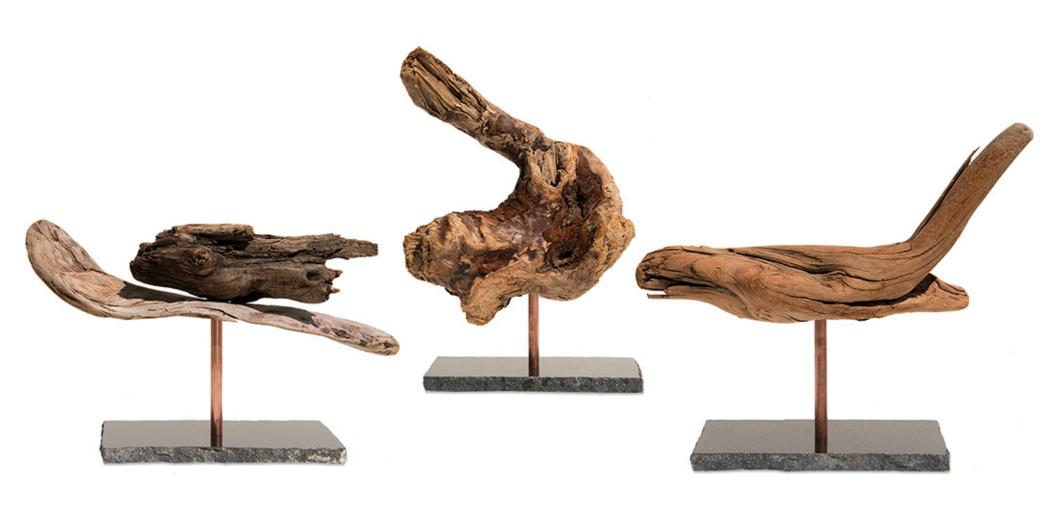

Ceramics Installed 1

Driftwood Sculpture: "Rockaway"

Driftwood Sculpture

Driftwood Sculpture 1

Driftwood Circle with Granite base

Newport Driftwood Sculpture with wood base

White Driftwood Samples

Driftwood Sculpture Radisson Phoenix