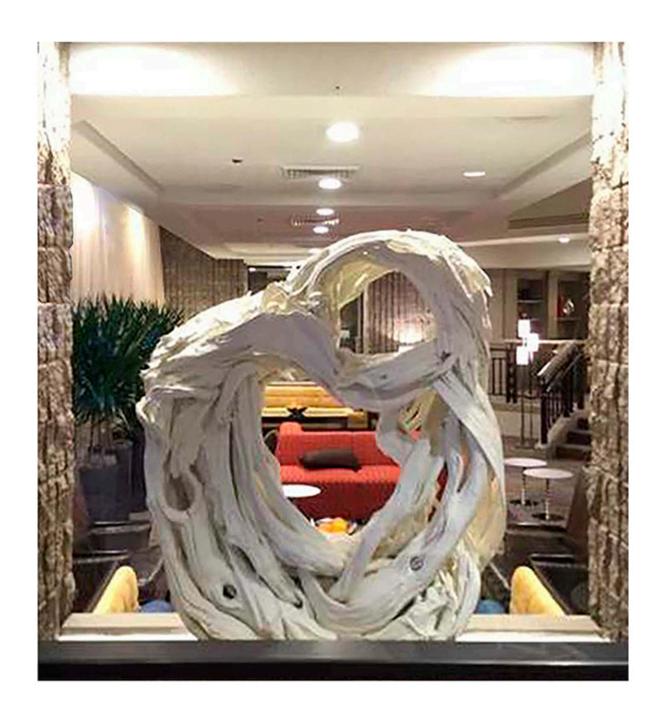

Ceramics Installed 1

Driftwood Sculpture: "Rockaway"

Driftwood Sculpture

Driftwood Sculpture 1

Driftwood Circle with Granite base

Newport Driftwood Sculpture with wood base

White Driftwood Samples

Driftwood Sculpture Radisson Phoenix