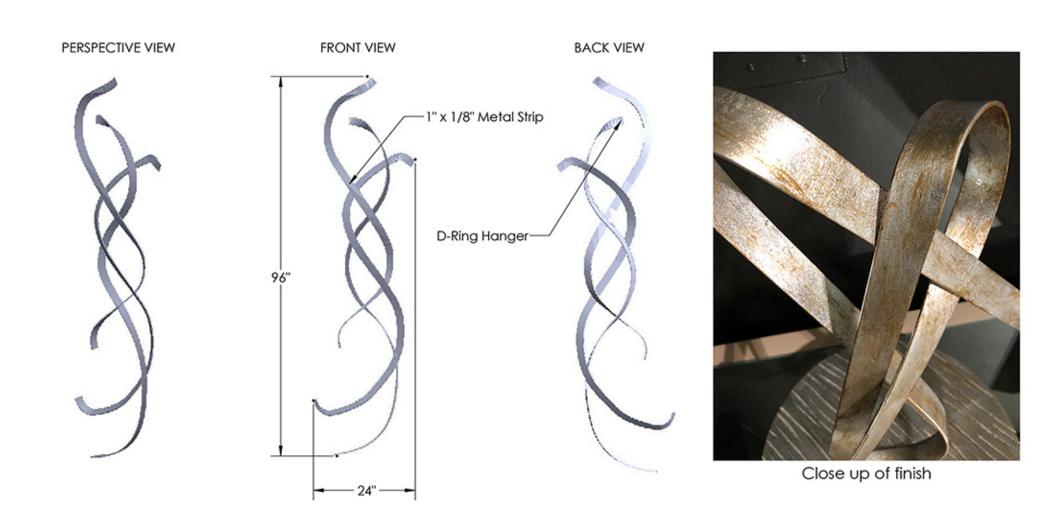

Driftwood Sculpture Radisson Phoenix

84"w

Geomtric Wall Sculpture shop drawing

Geometric wall sculpture samples

Geometric Wall Sculpture installation

"Metals in Motion" Metal wall sculpture

"Metals in Motion"
Wall sculpture shop drawing

Metal in Motion Metal Sculpture

Accessories

Hard Rock Hotel, Las Vegas Sports Memorabilia