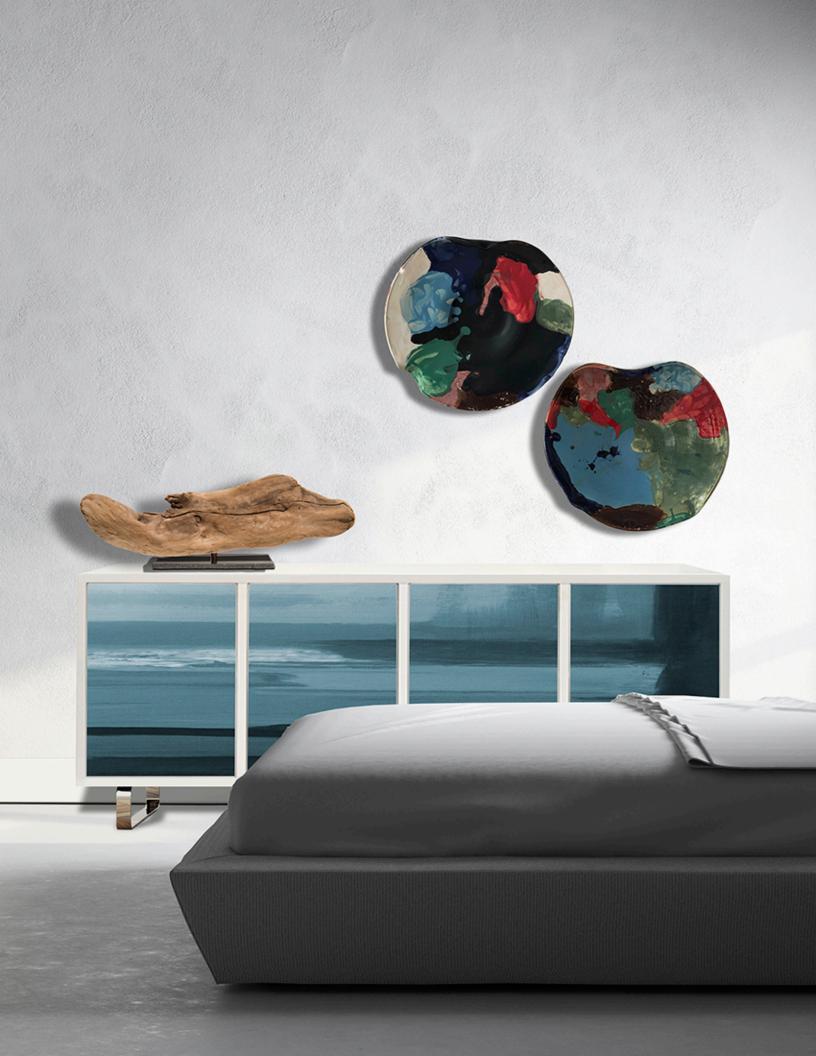

Faux Rocks

Sculpture Stones and hardware

Rock Sculpture

Salt Painted Ceramic Artwork 1 22"x22"

Salt Painted Ceramic Artwork III 22"x22"

Ceramics before install

Cobalt Ceramic Artwork

Ceramics Installed 2

Ceramics Installed 1

Driftwood Sculpture: "Rockaway"

Driftwood Sculpture

Driftwood Sculpture 1

Driftwood Circle with Granite base

Newport Driftwood Sculpture with wood base

White Driftwood Samples

Driftwood Sculpture Radisson Phoenix