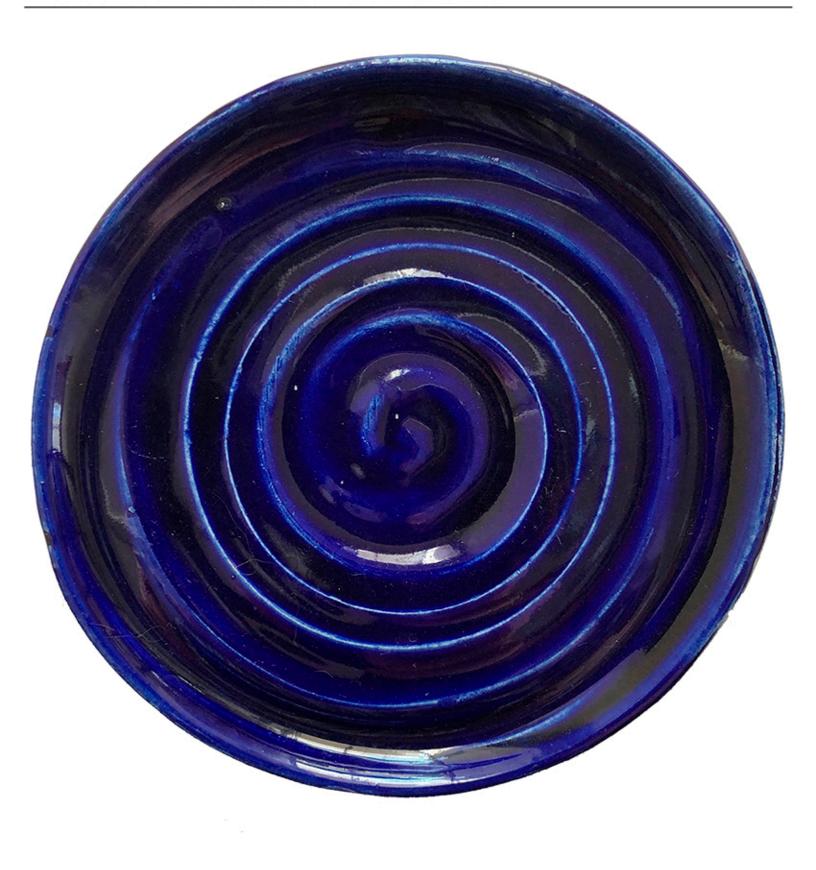

Faux Rocks

Sculpture Stones and hardware

Rock Sculpture

Salt Painted Ceramic Artwork 1 22"x22"

Salt Painted Ceramic Artwork III 22"x22"

Ceramics before install

Cobalt Ceramic Artwork

Ceramics Installed 2